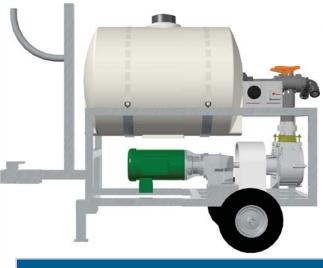

## The SaniSailor Slipmate 55 Portable

There are hundreds of these EMP workhorse portable units in operation throughout the US and abroad. Built on a stout square aluminum frame with 12 inch pneumatic tires and a 55 gallon holding capacity, the SaniSailor Slipmate will accomplish almost any pumpout.

## **S55 Specifications**

Storage Capacity: 55 Gallons Tank

Flow: 15 GPM Flow Rate

Power Required: 1-1/2 HP TEFC Motor

**Built:** Strong Aluminum Cart

Self contained Hose Rack

15 ft shore-powered cord with

locking plug