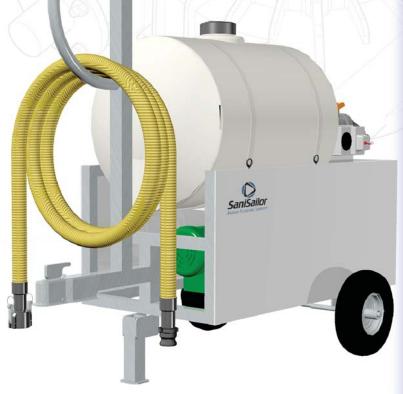

## The SaniSailor Slipmate 55 Portable

There are hundreds of these EMP workhorse portable units in operation throughout the US and abroad. Built on a stout square aluminum frame with 12 inch pneumatic tires and a 55 gallon holding capacity, the SaniSailor Slipmate will accomplish almost any pumpout.

## **S55 Specifications**

Storage Capacity: 55 Gallons Tank

Flow: 15 GPM Flow Rate

Power Required: 1-1/2 HP TEFC Motor

**Built:** Strong Aluminum Cart

Self contained Hose Rack

15 ft shore-powered cord with

locking plug

12" Pneumatic Tires

- 12% -120% longer hose life compared to other brands
- Best value (Lowest Life Cost Average)
- Longest pumpout warranty, 3 years
- Advanced patented technology in every pump
- Convenient, sizes and styles to fit every marina's needs
- Most reliable EMP's responsive customer service and support
- Pioneer of the first peristaltic pumpout system
- Gold seal quality in every pumpout
- #1 selling marine pumpout in America