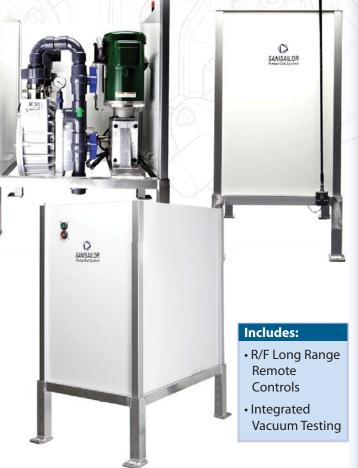

## **CVX400**

Central Vacuum SaniSailor Pumpout System

## The SaniSailor Masterline **CVX400**

The Sanisailor Masterline CVX400 Central Vacuum Systems is designed to be used as a high vacuum, high discharge pumpout system. This system is for installation requiring a discharge capable of up to 350 feet vertical or up to thousands of feet horizontally. The Sanisailor Masterline CVX400 is more than just a lift station. With the capability of high vacuum and eliminates the need for a separate lift station.

## **CVX400 Specifications**

Capacity: 40 - 50 GPM Vacuum: 29 inch Hg Discharge Head: 190 PSI Suction Lift: 29 Feet Vertical Power Required: 5 HP Dimensions: 34"L x 24"W x 46"H Weight: 425 Lbs

Patented Technology Insisde Every Pump